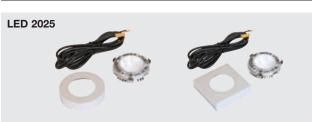

## LED 2030/2025 DRAWER AND PUCK LIGHT KITS

- > \*CRI 90 lights are Title 24 Compliant
- \*CRI 90 lights offer more vibrant, true color rendering than lower CRI products
- > Surface mounted; easy to install; flexible universal design
- > Ideal for new or existing interior kitchen cabinets
- > Trimmable in 50 mm (2") increments
- Peel and stick strips and wire management channels; screw mounted switch housing

- > \*CRI 90 lights are Title 24 Compliant
- \*CRI 90 lights offer more vibrant, true color rendering than lower CRI products
- > Surface mounted; easy to install; flexible universal design

> Driver see page 51

| Item No.                                                                                | 833.72.251                                                    | 833.72.253 | 833.72.252 | 833.72.254 |  |
|-----------------------------------------------------------------------------------------|---------------------------------------------------------------|------------|------------|------------|--|
| SRP                                                                                     | \$40.00                                                       | \$40.00    | \$40.00    | \$40.00    |  |
| Light Shape                                                                             | round                                                         |            | square     |            |  |
| Light Color (K)                                                                         | warm white                                                    | cool white | warm white | cool white |  |
| ØxH                                                                                     | 65 x 15.6 mm (2 9/16" x 5/8")                                 |            |            |            |  |
| Wattage                                                                                 | 3.8                                                           |            |            |            |  |
| Lumen                                                                                   | 280                                                           | 302        | 280        | 302        |  |
| CRI                                                                                     | 90*                                                           |            |            |            |  |
| Material/Finish                                                                         | Trim Ring: Plastic, silver colored<br>Light: Plastic, frosted |            |            |            |  |
| Supplied with                                                                           | Puck light, trim ring, 2 m (78 3/4") cable                    |            |            |            |  |
| <b>Note</b> Loox Lights and Drivers are "Suitable for use within Closet Storage Spaces" |                                                               |            |            |            |  |