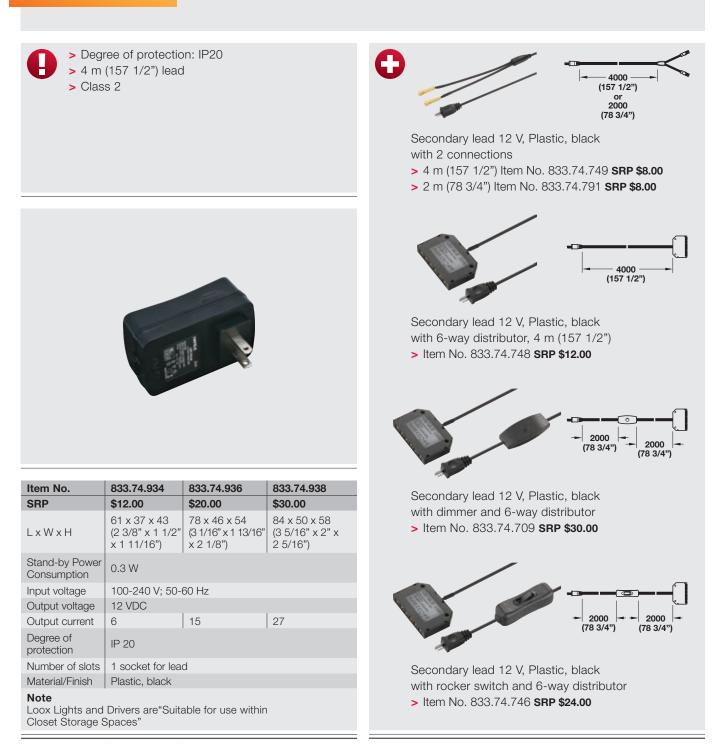

## LOOX LED DRIVER

Loox Lights and Drivers are "Suitable for use within Closet Storage Spaces"

## LED DRIVER CONSTANT VOLTAGE PLUG-IN DRIVER