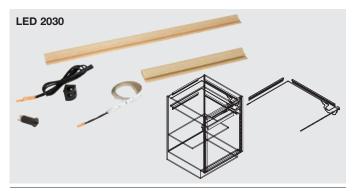

## LED 2030/2025 DRAWER AND PUCK LIGHT KITS

- > \*CRI 90 lights are Title 24 Compliant
- \*CRI 90 lights offer more vibrant, true color rendering than lower CRI products
- > Surface mounted; easy to install; flexible universal design
- > Ideal for new or existing interior kitchen cabinets
- > Trimmable in 50 mm (2") increments
- Peel and stick strips and wire management channels; screw mounted switch housing

- > \*CRI 90 lights are Title 24 Compliant
- \*CRI 90 lights offer more vibrant, true color rendering than lower CRI products
- > Surface mounted; easy to install; flexible universal design

> Driver see page 51

> Components see page 127

- Ideal for new or existing kitchen interior cabinets or under cabinets
- > Screw mounted
- > Modular

| Item No.                                                                         | 833.73.580                                                                                                                       | 833.73.585 |  |  |
|----------------------------------------------------------------------------------|----------------------------------------------------------------------------------------------------------------------------------|------------|--|--|
| SRP                                                                              | \$60.00                                                                                                                          | \$60.00    |  |  |
| Light Color (K)                                                                  | warm white                                                                                                                       | cool white |  |  |
| LxWxH                                                                            | 610 x 8 x 2.3 mm (24" x 5/16" x 3/32")                                                                                           |            |  |  |
| Wattage                                                                          | 3.0                                                                                                                              |            |  |  |
| LEDs                                                                             | 36                                                                                                                               |            |  |  |
| Lumen                                                                            | 235                                                                                                                              | 236        |  |  |
| CRI                                                                              | 90*                                                                                                                              |            |  |  |
| Material/Finish                                                                  | Housing and Switch: Plastic, black<br>Wire Management: Plastic, tan<br>Light: Silicone, white                                    |            |  |  |
| Supplied with                                                                    | Silicone strip, switch, switch housing, switch cable<br>50 mm (2") lead with clip, 1 - 10" and 1- 20" wire<br>management channel |            |  |  |
| Note Loox Lights and Drivers are "Suitable for use within Closet Storage Spaces" |                                                                                                                                  |            |  |  |