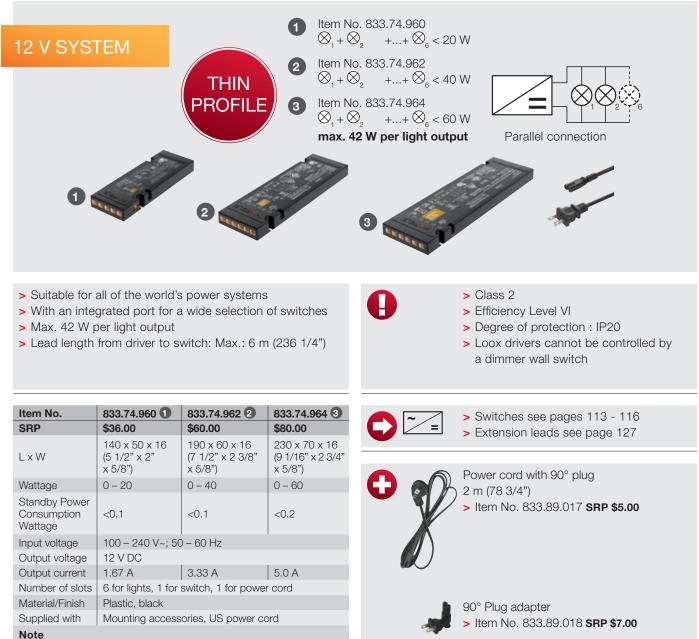

| 90*                                                           |            |            |            |  |
| Material/Finish                                                                         | Trim Ring: Plastic, silver colored<br>Light: Plastic, frosted |            |            |            |  |
| Supplied with                                                                           | Puck light, trim ring, 2 m (78 3/4") cable                    |            |            |            |  |
| <b>Note</b> Loox Lights and Drivers are "Suitable for use within Closet Storage Spaces" |                                                               |            |            |            |  |



## LOOX LED DRIVER



Loox Lights and Drivers are "Suitable for use within Closet Storage Spaces"





## LED DRIVER CONSTANT VOLTAGE PLUG-IN DRIVER

## 12 V SYSTEM